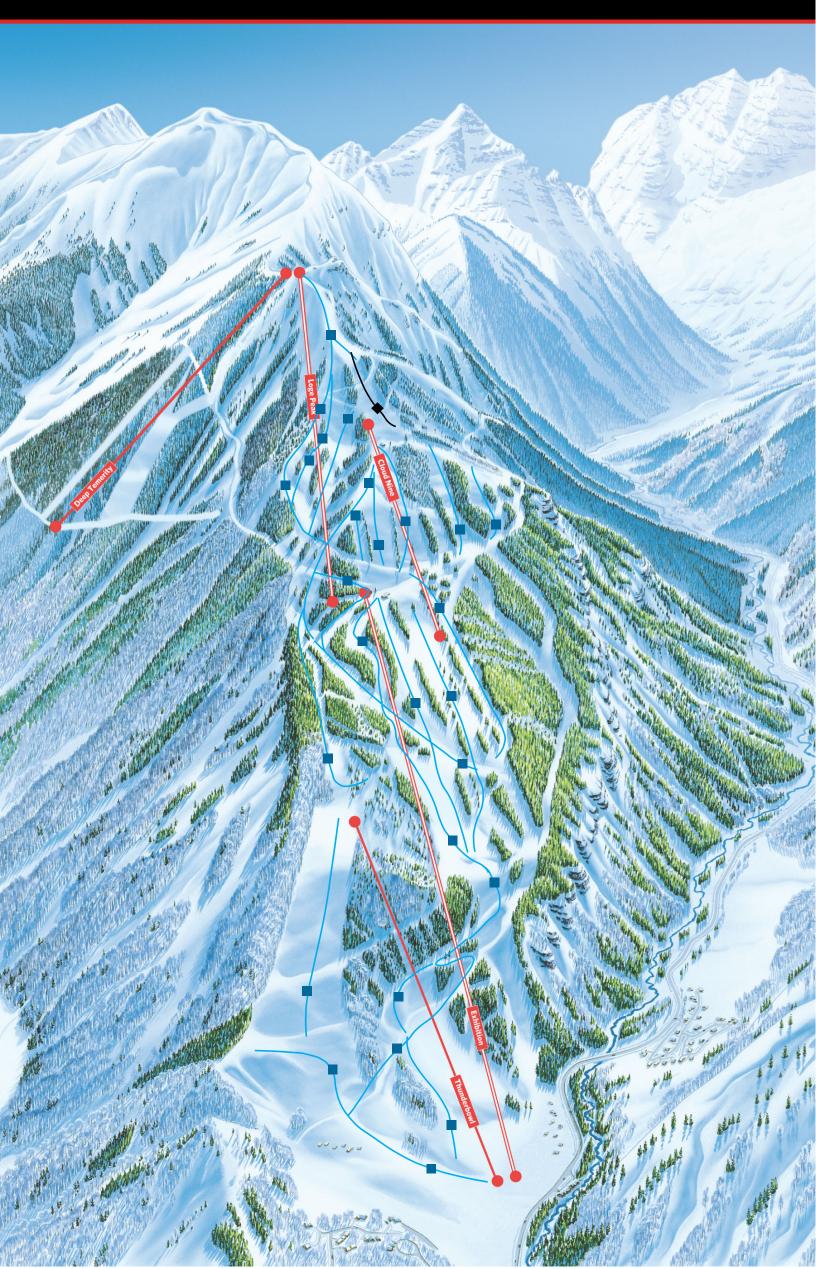

### Gondola and Chairlift Hours

| LOGE PEAK 9:00 am - 3:30 pm     | OPEN |
|---------------------------------|------|
| DEEP TEMERITY 9:00 am - 3:30 pm | OPEN |
| EXHIBITION 9:00 am - 4:00 pm    | OPEN |
| THUNDERBOWL 9:00 am - 3:30 pm   | OPEN |
| CLOUD NINE 9:00 am - 3:30 pm    | OPEN |

### **Groomed Trails**

## UPPER MOUNTAIN

- Broadway
- Easy Street
- **Grand Prix**
- Gunbarrel
- Heatherbedlam
- Kandahar
- Pyramid Park
- Scarlett's
- Upper Meadows Wine Ridge

### LOWER MOUNTAIN

- Golden Barrel
- Jerome Park
- Park Avenue
- Upper Jerome

### MID MOUNTAIN

- Apple Strudel
- Exhibition
- Prospector
- Prospector Gulch
- Red Onion
- Riverside Drive

### **OLYMPIC SIDE**

Face of Oly

### **THUNDERBOWL**

- Golden Horn
- Smuggler
- Thunderbowl
- T-Lazy-7 Catwalk